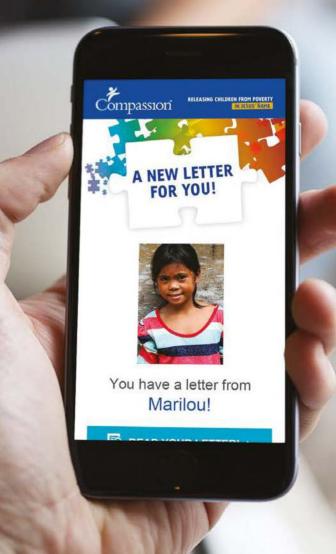

Local translators in that country translate their letter online.

You later receive the paper letter.

You receive an email letting you know you have a new letter which you can read online.