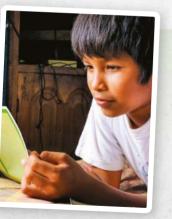

### YOUR CHILD'S LETTER TO YOU

Your sponsored child writes their letter and they are delivered to the Compassion country office.

The country office scans a copy of your child's letter, producing a high quality image.

Local translators in that country translate their letter online.

You later receive the paper letter.

You receive an email letting you know you have a new letter which you can read online.